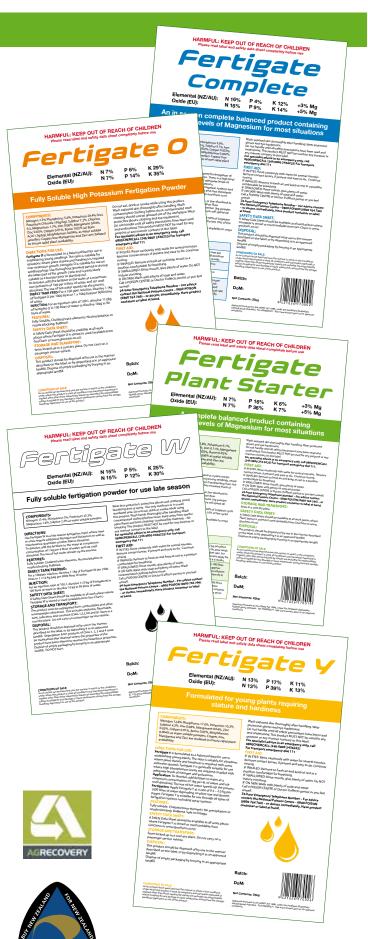

## **Fertigate Complete**

Elemental: 16%N, 4%P, 12%K + 3%Mg Oxide: 16% N, 9% P, 14.4% K + 5% Mg with trace elements

Chloride Free!

This fully soluble fertigation mix is designed for general use with a mix of nutrients suitable for most crops.

## **Fertigate 0**

Elemental: 7%N, 6%P, 29%K Oxide: 7%N, 14%P, 35%K with trace elements

Fully soluble fertigation powder high in Potassium.

#### **Fertigate Plant Starter**

Elemental: 7%N, 16%P, 6%K + 3%Mg Oxide: 7% N,36% P, 7.2%K + 5% Mg with trace elements

Chloride Free!

Fully soluble fertigation powder designed to meet the needs of young plantings and seedlings. As it is Chloride Free it is suitable for a variety of crops including vegetable seedlings and young plantings.

## **Fertigate W**

Elemental: 15%N, 5%P, 25%K Oxide: 15%N, 11.5%P, 30%K + 1.8%Mg with trace elements

Chloride Free!

Fully soluble fertigation powder designed for late season applications on mature trees, vines and vegetables requiring additional nitrogen.

## **Fertigate Y**

Elemental: 13%N, 17%P, 11%K Oxide: 13%N, 39%P, 13%K with trace elements

#### Chloride Free!

Fully soluble fertigation powder that provide balanced nutrition for a wide range of crops.

All of GroChem's fertigation powders are blended to the highest standards right here in New Zealand.