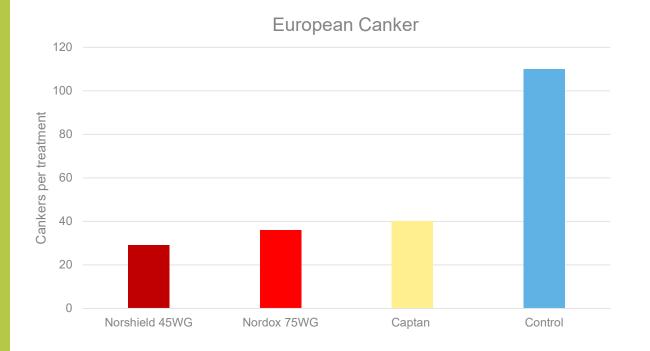

## Apple

- European Canker
- 1/3 less Copper per application
- No Reduction in Efficacy
- Label rate 78g to 100g per 100L water

## Apple

- European Canker control with inoculation
- Jazz Trial Nelson autumn 2013
  - <sup>–</sup> Timing leaf fall 25 /50 /75 /100%
  - May and June 267mm rain
  - Captan 125 g/100L
  - Nordox 75WG 1.3Kg/ha
  - Norshield 45WG 1.45kg/ha
- Equivalent efficacy at 33% reduction in copper per ha
- Same great rain fastness