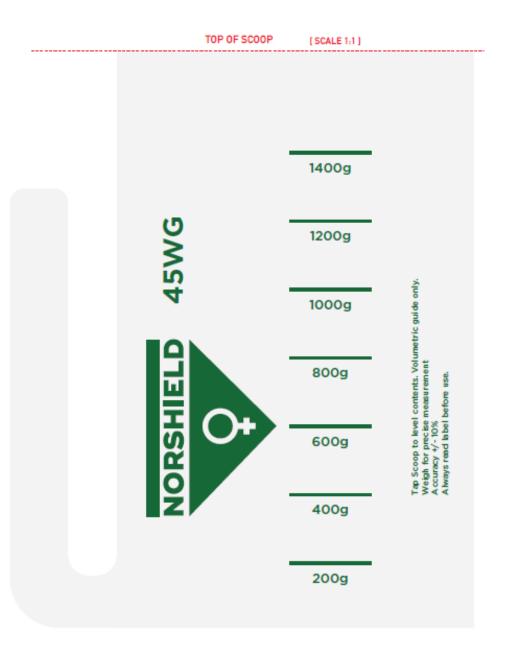

## NORSHIELD 45WG

- Volumetric measuring cylinders
  - <sup>–</sup> 1.2g per ml
  - 120g per 100ml